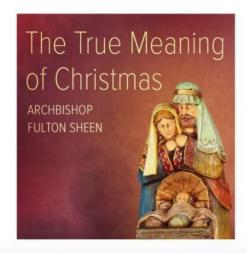

#### THE TRUE MEANING OF CHRISTMAS BY FULTON SHEEN

This presentation combines recordings of Fulton Sheen's timeless reflections on the meaning of Christmas, mixed with Gregorian chant and seasonal music. It is sure to become a family favorite!