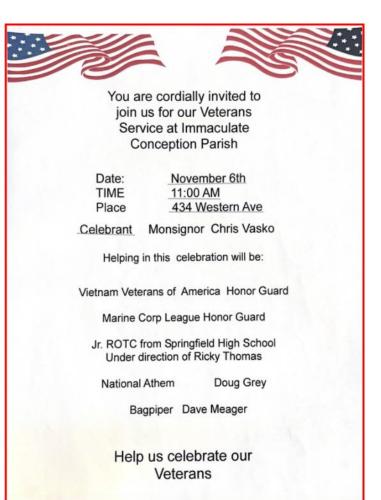

Dan Streeter will be leading the Rosary at 3:40, before Mass, on Saturday, October 29 & Saturday, November 5. We look forward to seeing you there.

We honor our Veterans on Sunday, Nov. 6th at the 11:00 Mass. If you are a Veteran, or know a Veteran, please invite them to attend this

special liturgy. Linda and Fred Garcia have worked hard to try and include all, with special ceremonies and remembrances. There will also be a special hospitality following Mass, so we can stay and visit with our honorees!