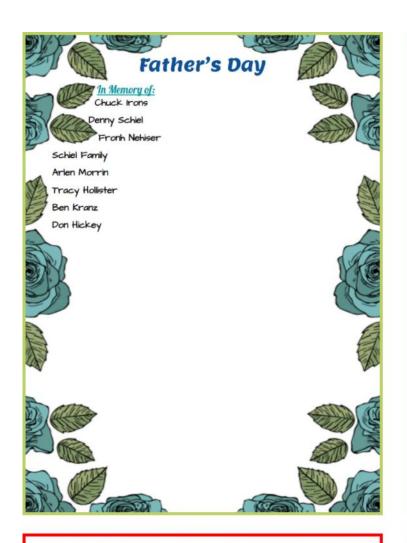

(available)

Lets pray for his family, especially Annette, during this very difficult time for them!

Fathers' Day flowers for our guys lapels

These will be given out on Father's Day
Eve and Father's Day (June 17 & June 18)!
Those of you who have helped nurture a
child, know that we think of you and pray for you!