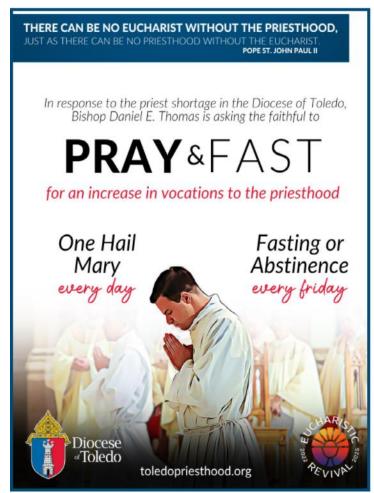

#### Diocese of Toledo Prayer for Vocations

Almighty God, make me an instrument to encourage others to give of themselves and challenge me to do the same. Inspire men and women to respond generously to your call to service and leadership in your church as priests, consecrated religious and deacons. Amen